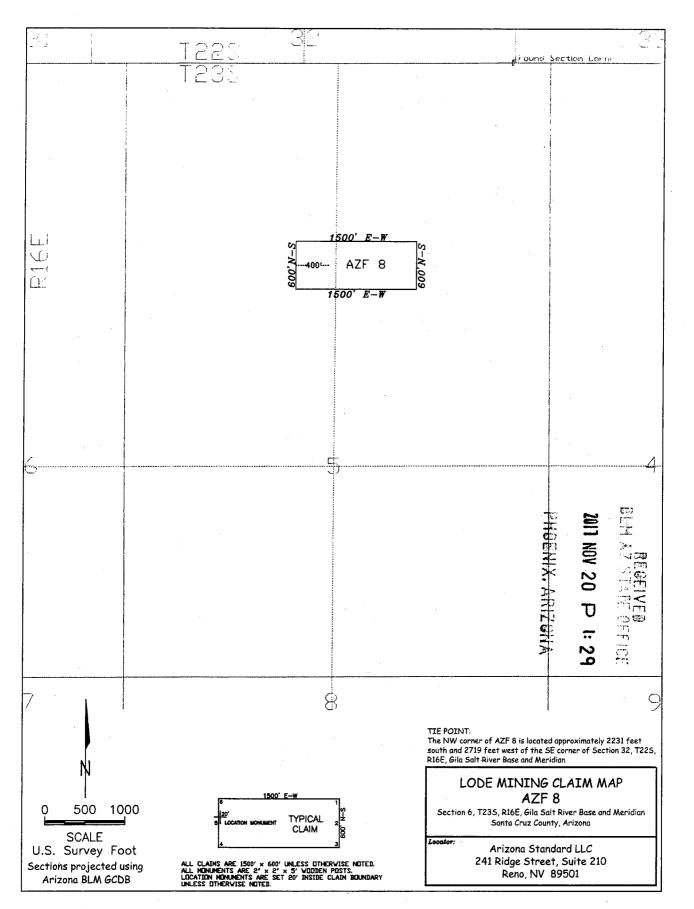

### DECISION

ARIZONA STANDARD LLC 241 RIDGE ST, STE 210 RENO, NV 89501 This Decision Affects Those Claims Shown in the Block Below.

AMC447896, AMC447897 AZF 6, AZF 8

### No Rights Acquired on Portions of Lode Claim(s)

Pursuant to Title 43 Code of Federal Regulations 3832.1, this office received your notice(s) of location for recordation of mining claims. However, portions of the lode mining claim(s) listed above appear to lie within lands that are not open to location for the following reason:

The claims are partially located on land that is patented and therefore not open to location. The Federal Government does not administer the surface or subsurface estate. See attached Patents 1107723 and 437958, and the MTP.

Therefore, although the claim(s) has/have been recorded, you have acquired no rights on any portion of the subject mining claim(s) that lie within these lands. Enclosed for reference is a copy of the Master Title Plat.

| Count | Claim Name | Location Date | County<br>Document No. | BLM<br>AMC No. |
|-------|------------|---------------|------------------------|----------------|
| 1     | AZF 1      | 8/29/2017     | 2017-07868             | AMC447892 7    |
| 2     | AZF 3      | 8/28/2017     | 2017-07869             | AMC447893      |
| 3     | AZF 4      | 8/28/2017     | 2017-07870             | AMC447894      |
| 4     | AZF 5      | 8/28/2017     | 2017-07871             | AMC447895      |
| 5     | AZF 6      | 8/28/2017     | 2017-07872             | AMC447896      |
| 6     | AZF 8      | 8/28/2017     | 2017-07873             | AMC447897      |
| 7     | AZF 9      | 8/28/2017     | 2017-07874             | AMC447898 /    |