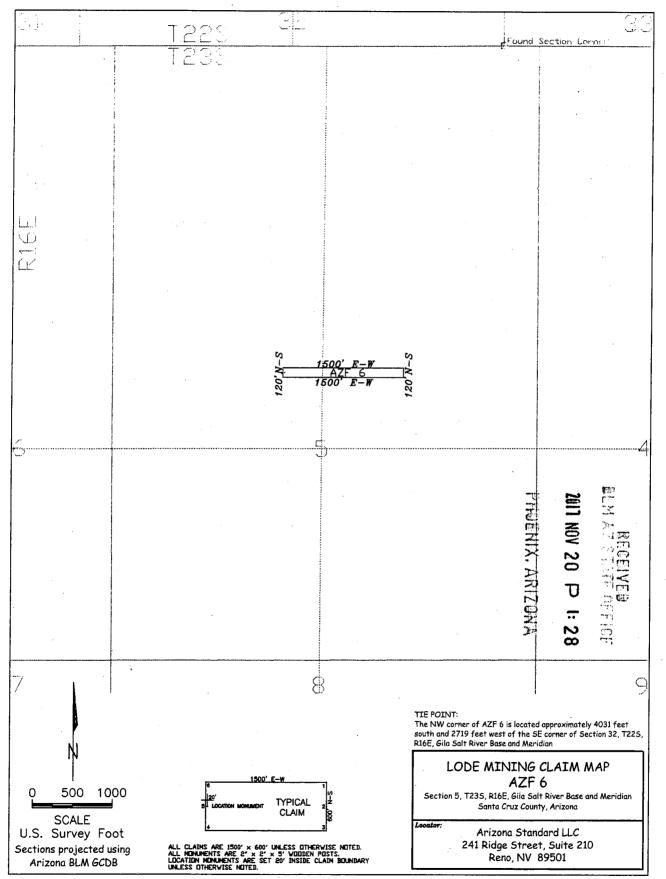

### DECISION

ARIZONA STANDARD LLC 241 RIDGE ST, STE 210 RENO, NV 89501 This Decision Affects Those Claims Shown in the Block Below.

AMC447896, AMC447897 AZF 6, AZF 8

### No Rights Acquired on Portions of Lode Claim(s)

Pursuant to Title 43 Code of Federal Regulations 3832.1, this office received your notice(s) of location for recordation of mining claims. However, portions of the lode mining claim(s) listed above appear to lie within lands that are not open to location for the following reason:

The claims are partially located on land that is patented and therefore not open to location. The Federal Government does not administer the surface or subsurface estate. See attached Patents 1107723 and 437958, and the MTP.

Therefore, although the claim(s) has/have been recorded, you have acquired no rights on any portion of the subject mining claim(s) that lie within these lands. Enclosed for reference is a copy of the Master Title Plat.

| Count | Claim Name | Location Date | County<br>Document No. | BLM<br>AMC No. |
|-------|------------|---------------|------------------------|----------------|
| 1     | AZF 1      | 8/29/2017     | 2017-07868             | AMC447892 7    |
| 2     | AZF 3      | 8/28/2017     | 2017-07869             | AMC447893      |
| 3     | AZF 4      | 8/28/2017     | 2017-07870             | AMC447894      |
| 4     | AZF 5      | 8/28/2017     | 2017-07871             | AMC447895      |
| 5     | AZF 6      | 8/28/2017     | 2017-07872             | AMC447896      |
| 6     | AZF 8      | 8/28/2017     | 2017-07873             | AMC447897      |
| 7     | AZF 9      | 8/28/2017     | 2017-07874             | AMC447898 /    |