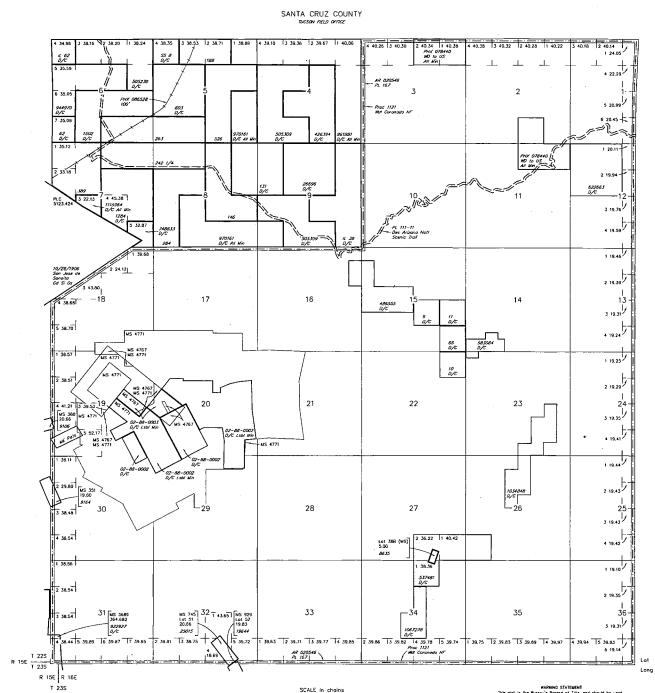

The claims are partially located on land that is patented and therefore not open to location. The Federal Government does not administer the surface or subsurface estate. See attached Patents 1107723 and 437958, and the MTP.

Therefore, although the claim(s) has/have been recorded, you have acquired no rights on any portion of the subject mining claim(s) that lie within these lands. Enclosed for reference is a copy of the Master Title Plat.