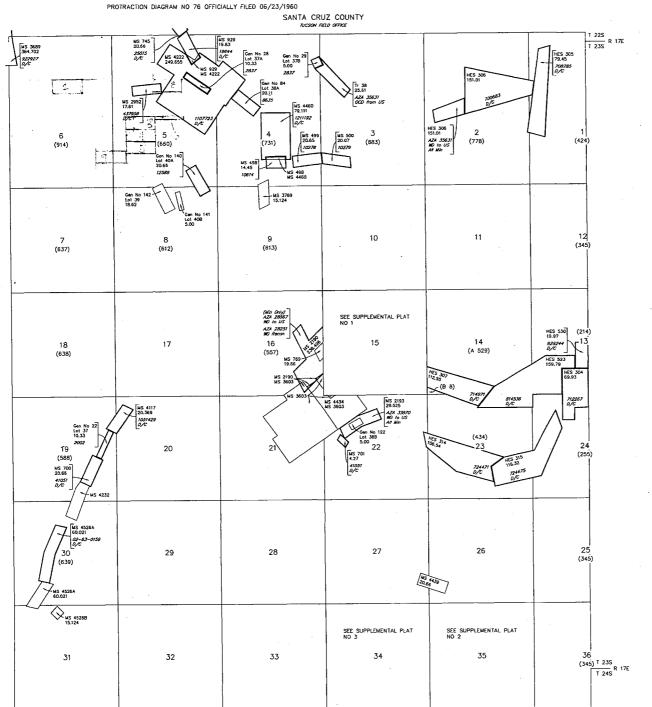

The claims are partially located on land that is patented and therefore not open to location. The Federal Government does not administer the surface or subsurface estate. See attached Patents 1107723 and 437958, and the MTP.

Therefore, although the claim(s) has/have been recorded, you have acquired no rights on any portion of the subject mining claim(s) that lie within these lands. Enclosed for reference is a copy of the Master Title Plat.